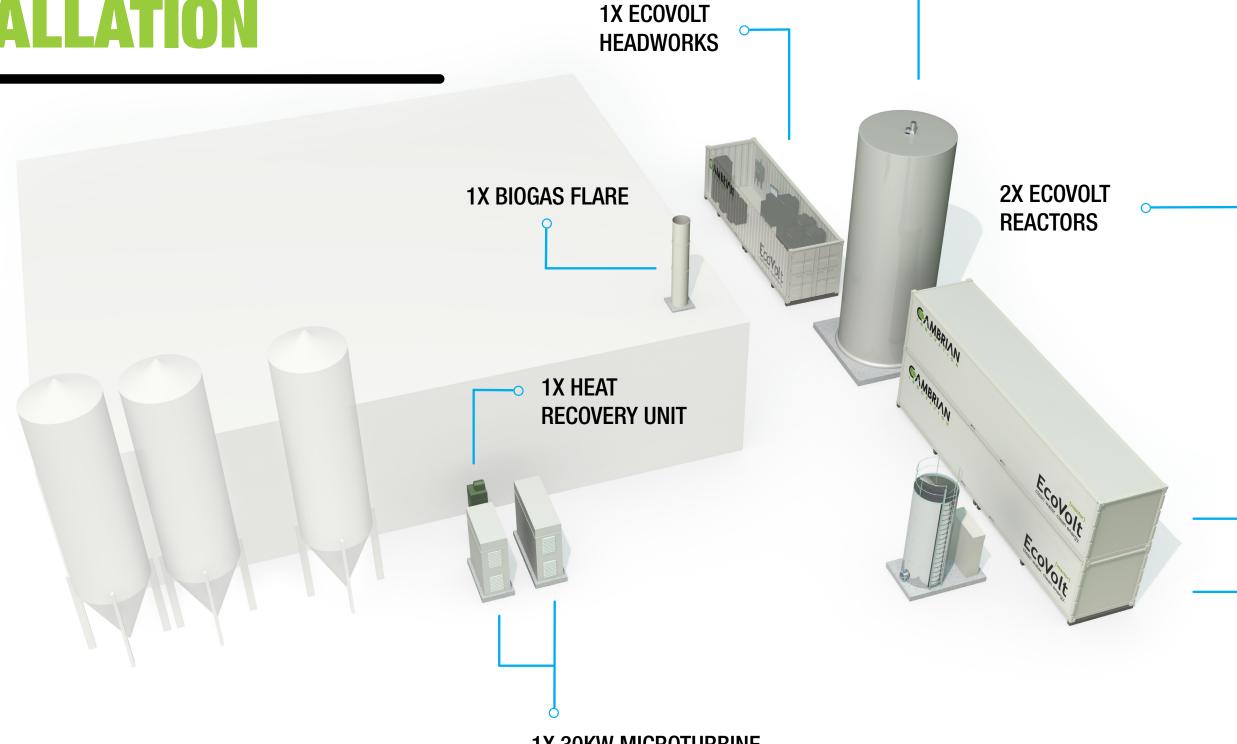

# BEAR REPUBLIC BREWING CO. ECOVOLT INSTALLATION

**1X EQ TANK** 

1X 30KW MICROTURBINE 1X 65KW MICROTURBINE