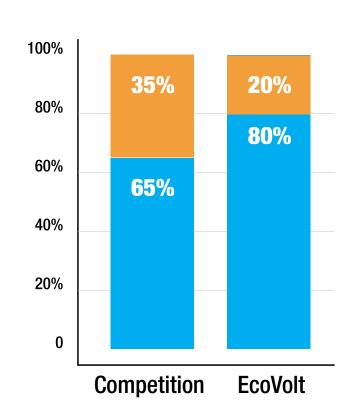

# VIRTUAL TOUR OF THE ECOVOLT SOLUTION



#### **EQUALIZATION TANK**

CAN BE SIZED TO HANDLE CURRENT AND/OR FUTURE MAXIMUM PRODUCTION



The EQ tank
normalizes the
flow to the EcoVolt
Reactor(s) or
MBR(s) to maximize
performance



#### THE HEADWORKS, A 40' ISO CONTAINER,

IS DESIGNED TO OPERATE UP TO
6 ECOVOLT REACTORS IN PARALLEL

Pumps and controls housed in the Headworks distribute the wastewater to the reactors for treatment

The Headworks handles process automation, enables remote operation, and optimizes energy efficiency.

((( • )))





### THE 53' X 8.5' ECOVOLT REACTOR

IS THE FIRST AND ONLY BIOELECTRICALLY ENHANCED WASTEWATER TREATMENT SYSTEM IN THE WORLD



High-quality biogas from the reactor(s) can be used to generate renewable heat and/or electricity on site





Each reactor is designed to process between 15,000 and 40,000 GPD

REMOVES OVER 85% OF BOD





The reactors gather real-time diagnostic data on the performance and health of the system, allowing Cambrian to maximize operational efficiency and **system automation**.

#### **GAS SCRUBBING UNIT**

IS SOMETIMES NEEDED TO ELIMINATE TRACE CONTAMINANTS AND WATER VAPOR FROM THE BIOGAS



#### 30, 65, 120 OR HIGHER KW

BOILERS OR COMBINED HEAT & POWER MICROTURBINES CONVERT BIOGAS INTO CLEAN HEAT AND/OR ELECTRICITY



A TYPICAL INSTALLATION WILL GENERATE FROM 30-200 KW OF CLEAN ENERGY





If necessary, natural gas can be blended with the biogas to ensure low cost electricity production