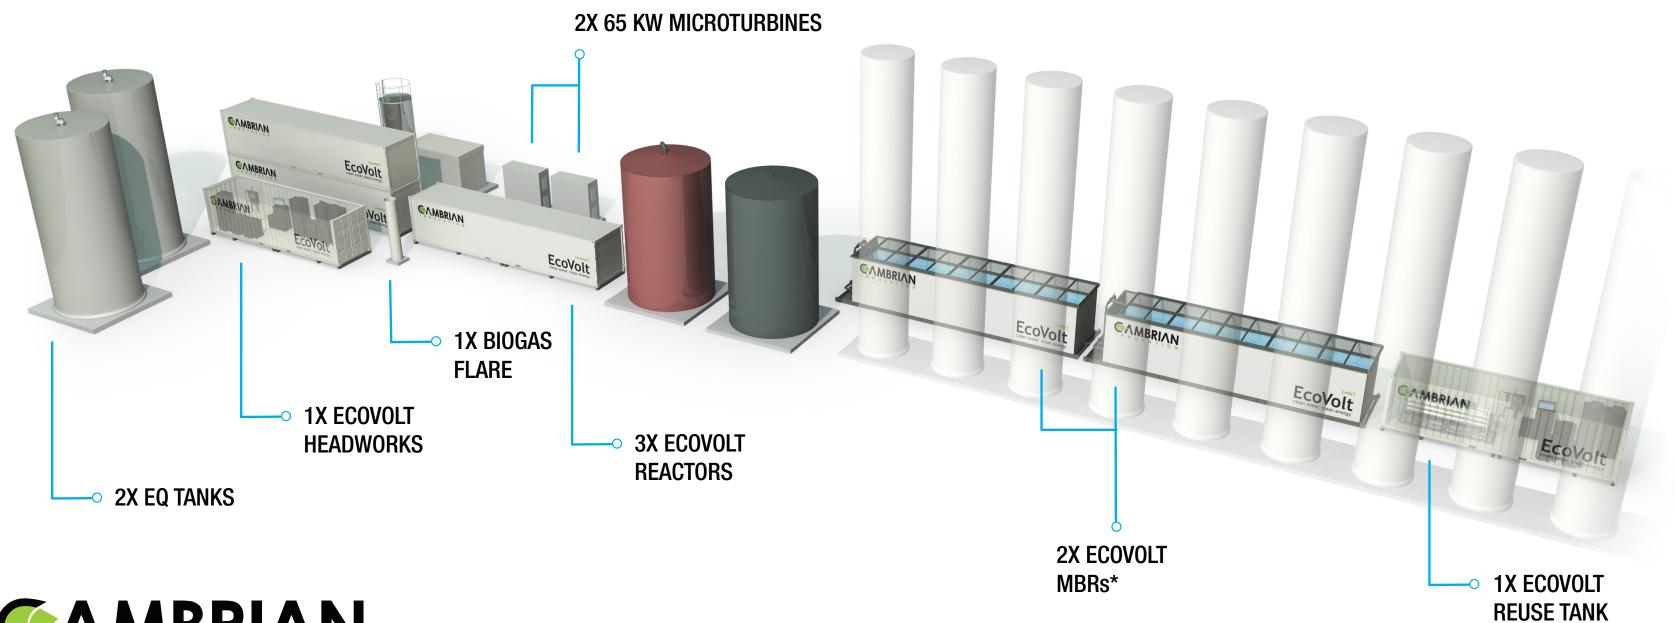

DIAMETER

DESIGNED TO FLARE OFF EXCESS BIOGAS PRODUCED BY THE ECOVOLT REACTOR(S)





The biogas flare, powered by a solar panel, is a **safety measure** only used in emergency situations

RATED TO 100% SMOKELESS

OVER 98%
DESTRUCTION EFFICIENCY

#### THE 53' X 8.5' **ECOVOLT MBR**

IS DESIGNED FOR LOW-ENERGY **AERATION AND ULTRAFILTRATION** 

> final polishing steps, numerous water reuse applications are available

**REMOVES OVER** 99% OF **BOD AND TSS** 

**EACH REACTOR PROCESSES OVER** 70,000 GPD

After the installation's





### FLEXIBLE LAYOUT SMALL FOOTPRINT

ALL ECOVOLT PRODUCTS ARE MODULAR, STACKABLE, AND MOVEABLE









# BEAR REPUBLIC BREWING CO. ECOVOLT INSTALLATION



**1X EQ TANK** 



1X 30KW MICROTURBINE 1X 65KW MICROTURBINE

# LAGUNITAS BREWING CO. ECOVOLT INSTALLATION