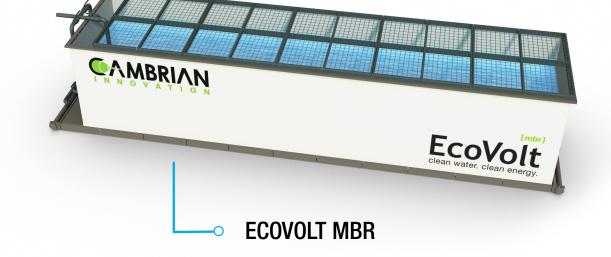

#### THE 53' X 8.5' **ECOVOLT MBR**

IS DESIGNED FOR LOW-ENERGY **AERATION AND ULTRAFILTRATION** 

> final polishing steps, numerous water reuse applications are available

**REMOVES OVER** 99% OF **BOD AND TSS** 

**EACH REACTOR PROCESSES OVER** 70,000 GPD

After the installation's