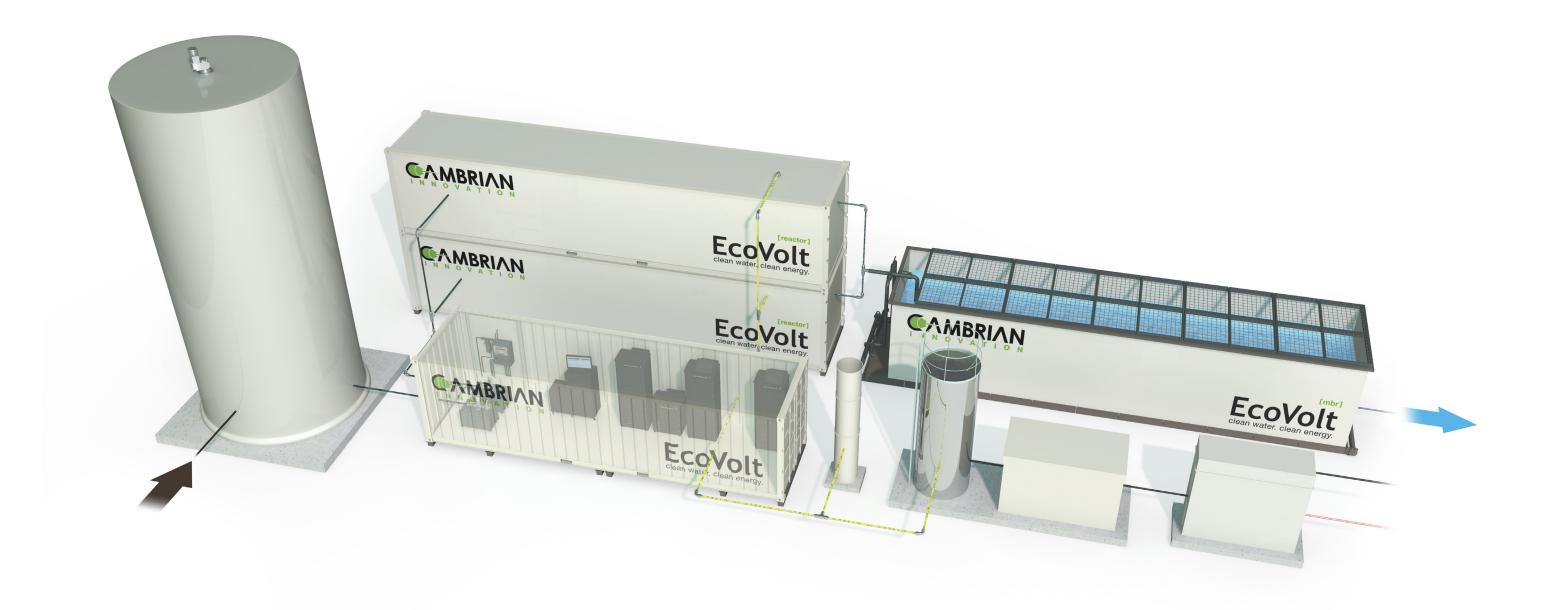

# VIRTUAL TOUR OF THE ECOVOLT SOLUTION



#### **EQUALIZATION TANK**

CAN BE SIZED TO HANDLE CURRENT AND/OR FUTURE MAXIMUM PRODUCTION



The EQ tank
normalizes the
flow to the EcoVolt
Reactor(s) or
MBR(s) to maximize
performance



#### THE HEADWORKS, A 40' ISO CONTAINER,

IS DESIGNED TO OPERATE UP TO
6 ECOVOLT REACTORS IN PARALLEL

Pumps and controls housed in the Headworks distribute the wastewater to the reactors for treatment

The Headworks handles process automation, enables remote operation, and optimizes energy efficiency.

((( • )))





### THE 53' X 8.5' ECOVOLT REACTOR

IS THE FIRST AND ONLY BIOELECTRICALLY ENHANCED WASTEWATER TREATMENT SYSTEM IN THE WORLD



High-quality biogas from the reactor(s) can be used to generate renewable heat and/or electricity on site





Each rea