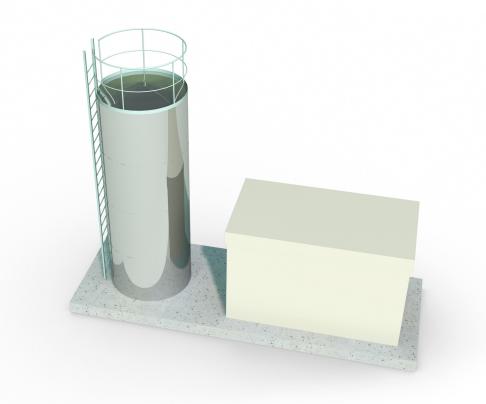

#### **EQUALIZATION TANK**

CAN BE SIZED TO HANDLE CURRENT AND/OR FUTURE MAXIMUM PRODUCTION

The EQ tank
normalizes the
flow to the EcoVolt
Reactor(s) or
MBR(s) to maximize
performance