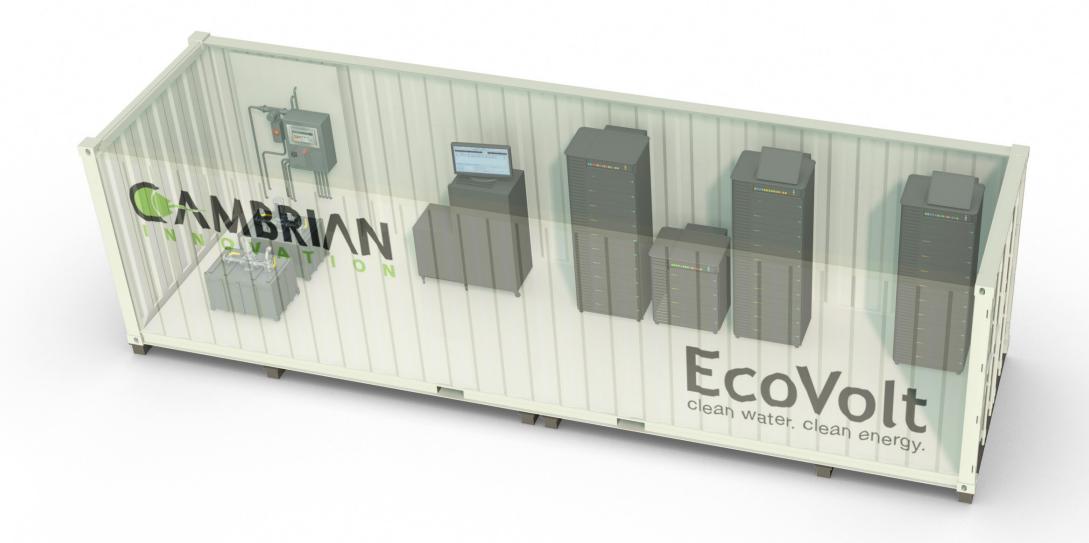

#### THE HEADWORKS, A 40' ISO CONTAINER,

IS DESIGNED TO OPERATE UP TO
6 ECOVOLT REACTORS IN PARALLEL

Pumps and controls housed in the Headworks distribute the wastewater to the reactors for treatment

The Headworks handles process automation, enables remote operation, and optimizes energy efficiency.