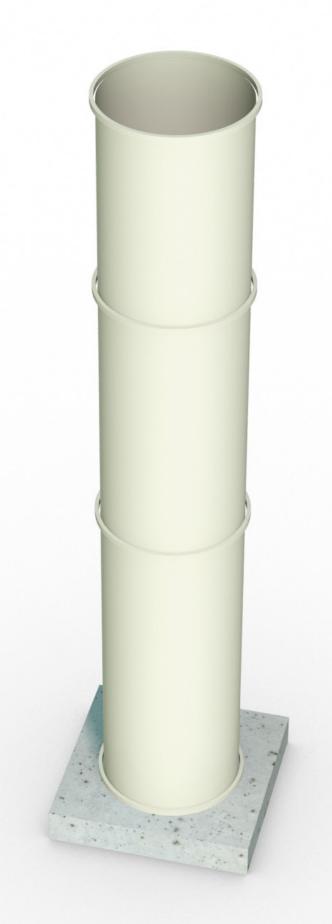

### AN 18' TOWER WITH A 2' DIAMETER

DESIGNED TO FLARE OFF EXCESS BIOGAS PRODUCED BY THE ECOVOLT REACTOR(S)

The biogas flare, powered by a solar panel, is a **safety measure** only used in emergency situations

RATED TO 100% SMOKELESS

OVER 98%
DESTRUCTION EFFICIENCY