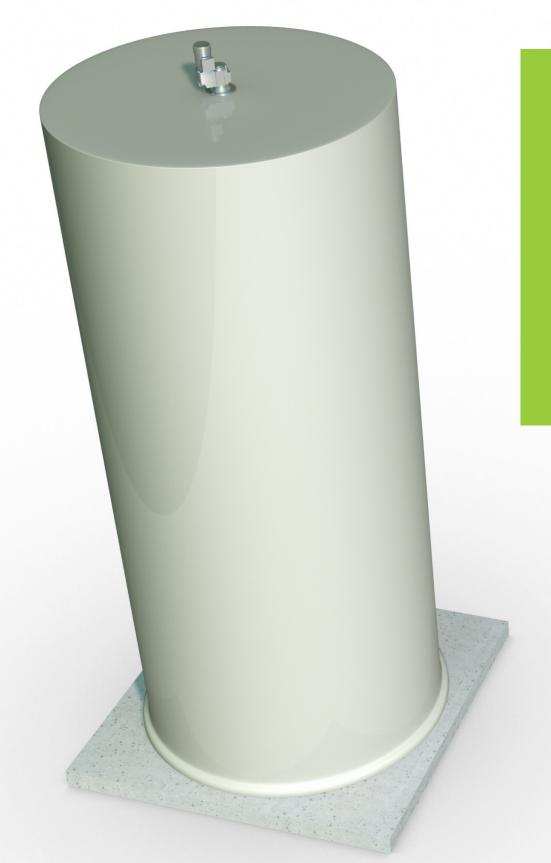

#### **EQUALIZATION TANK**

CAN BE SIZED TO HANDLE CURRENT AND/OR FUTURE MAXIMUM PRODUCTION

The EQ tank
normalizes the
flow to the EcoVolt
Reactor(s) or
MBR(s) to maximize
performance