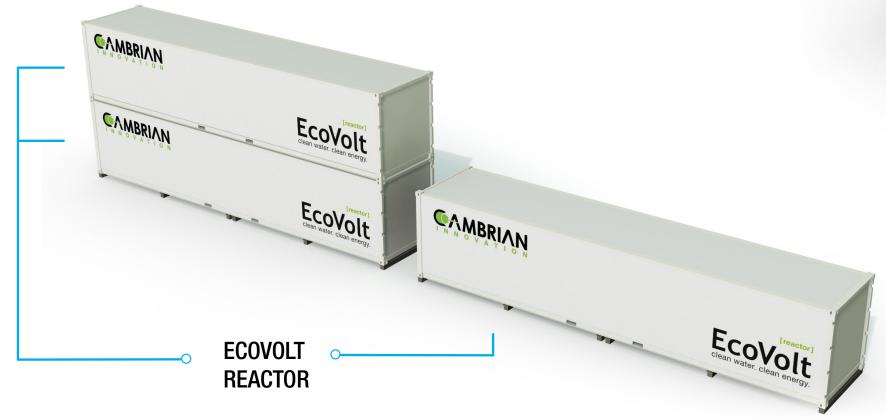

### THE 53' X 8.5' ECOVOLT REACTOR

IS THE FIRST AND ONLY BIOELECTRICALLY ENHANCED WASTEWATER TREATMENT SYSTEM IN THE WORLD

High-quality biogas from the reactor(s) can be used to generate renewable heat and/or electricity on site

Each reactor is designed to process between 15,000 and 40,000 GPD

REMOVES OVER 85% OF BOD

The reactors gather real-time diagnostic data on the performance and health of the system, allowing Cambrian to maximize operational efficiency and **system automation**.

### FLEXIBLE LAYOUT SMALL FOOTPRINT

ALL ECOVOLT PRODUCTS ARE MODULAR, STACKABLE, AND MOVEABLE