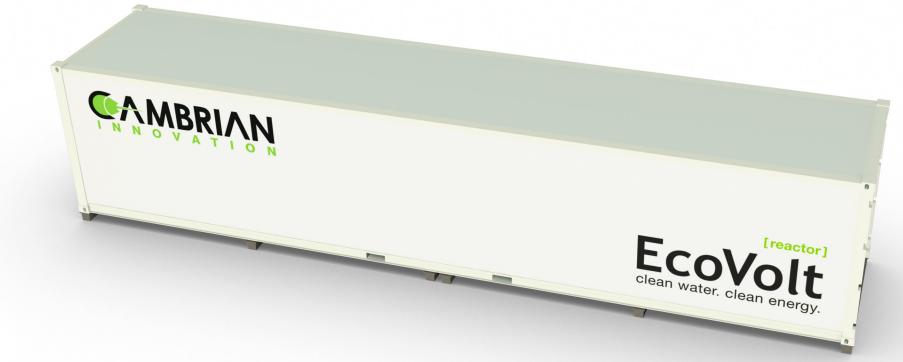

### THE 53' X 8.5' ECOVOLT REACTOR

IS THE FIRST AND ONLY BIOELECTRICALLY ENHANCED WASTEWATER TREATMENT SYSTEM IN THE WORLD

High-quality biogas from the reactor(s) can be used to generate renewable heat and/or electricity on site

Each reactor is designed to process between 15,000 and 40,000 GPD

REMOVES OVER 85% OF BOD

The reactors gather real-time diagnostic data on the performance and health of the system, allowing Cambrian to maximize operational efficiency and **system automation**.