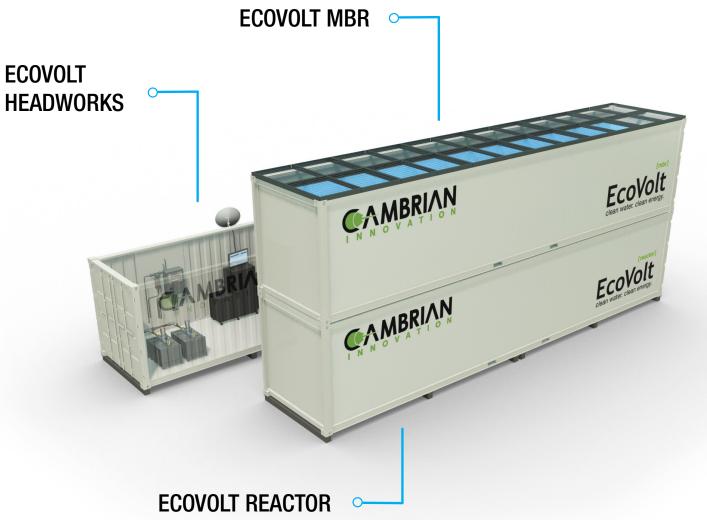

#### THE HEADWORKS, A 40' ISO CONTAINER,

IS DESIGNED TO OPERATE UP TO
6 ECOVOLT REACTORS IN PARALLEL

Pumps and controls housed in the Headworks distribute the wastewater to the reactors for treatment

The Headworks handles process automation, enables remote operation, and optimizes energy efficiency.

### THE 53' X 8.5' ECOVOLT REACTOR

IS THE FIRST AND ONLY BIOELECTRICALLY ENHANCED WASTEWATER TREATMENT SYSTEM IN THE WORLD

High-quality biogas from the reactor(s) can be used to generate renewable heat and/or electricity on site

#### THE 53' X 8.5' **ECOVOLT MBR**

IS DESIGNED FOR LOW-ENERGY **AERATION AND ULTRAFILTRATION** 

> final polishing steps, numerous water reuse applications are available

**REMOVES OVER** 99% OF **BOD AND TSS** 

### FLEXIBLE LAYOUT SMALL FOOTPRINT

ALL ECOVOLT PRODUCTS ARE MODULAR, STACKABLE, AND MOVEABLE