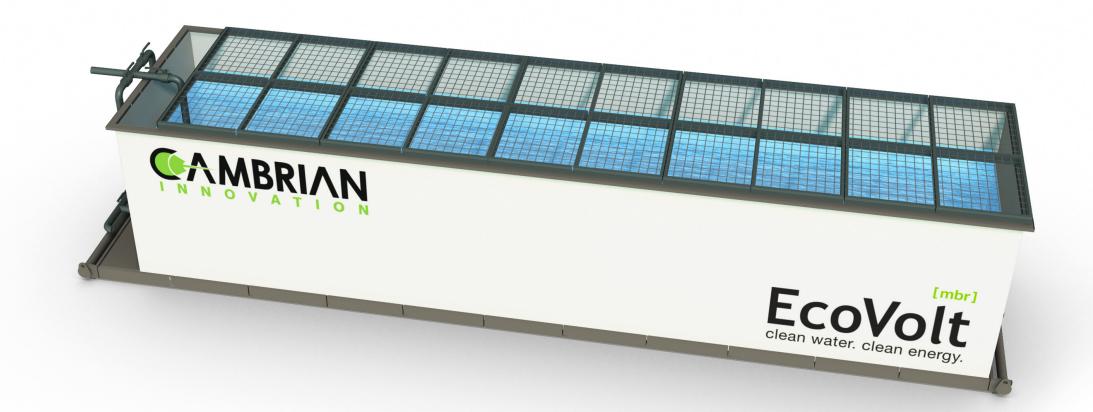

#### THE 53' X 8.5' **ECOVOLT MBR**

IS DESIGNED FOR LOW-ENERGY **AERATION AND ULTRAFILTRATION** 

> final polishing steps, numerous water reuse applications are available

**REMOVES OVER** 99% OF **BOD AND TSS** 

**EACH REACTOR PROCESSES OVER** 70,000 GPD

After the installation's